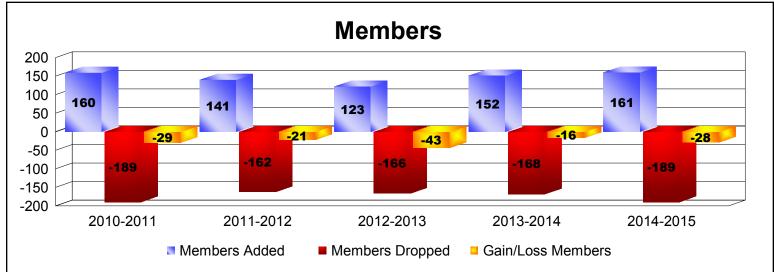

District 105SE As of June 2015 Cumulative

| Year      | New<br>Clubs | Dropped<br>Clubs | Gain/<br>Loss<br>Clubs | New<br>Members | Charter<br>Members | Reinstate<br>Members | Transfer<br>Members | Total<br>Member<br>Added | Total<br>Members<br>Dropped | Gain/<br>Loss<br>Members |
|-----------|--------------|------------------|------------------------|----------------|--------------------|----------------------|---------------------|--------------------------|-----------------------------|--------------------------|
| 2010-2011 | 0            | -1               | -1                     | 121            | 0                  | 20                   | 19                  | 160                      | -189                        | -29                      |
| 2011-2012 | 0            | -2               | -2                     | 129            | 0                  | 2                    | 10                  | 141                      | -162                        | -21                      |
| 2012-2013 | 0            | 0                | 0                      | 109            | 1                  | 1                    | 12                  | 123                      | -166                        | -43                      |
| 2013-2014 | 0            | 0                | 0                      | 124            | 1                  | 9                    | 18                  | 152                      | -168                        | -16                      |
| 2014-2015 | 0            | -3               | -3                     | 138            | 4                  | 4                    | 15                  | 161                      | -189                        | -28                      |
| Average   | 0            | -1               | -1                     | 124            | 1                  | 7                    | 15                  | 147                      | -175                        | -27                      |