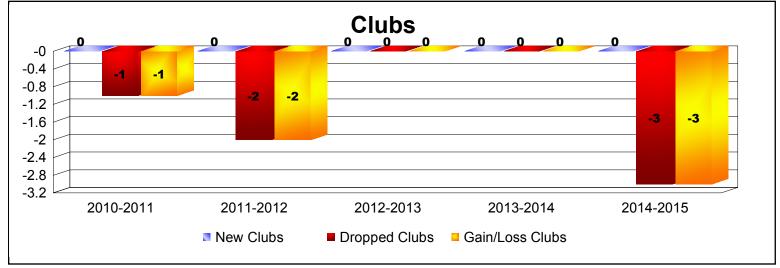

District 105SE As of June 2015 Cumulative

| Year      | New<br>Clubs | Dropped<br>Clubs | Gain/<br>Loss<br>Clubs | New<br>Members | Charter<br>Members | Reinstate<br>Members | Transfer<br>Members | Total<br>Member<br>Added | Total<br>Members<br>Dropped | Gain/<br>Loss<br>Members |
|-----------|--------------|------------------|------------------------|----------------|--------------------|----------------------|---------------------|--------------------------|-----------------------------|--------------------------|
| 2010-2011 | 0            | -1               | -1                     | 121            | 0                  | 20                   | 19                  | 160                      | -189                        | -29                      |
| 2011-2012 | 0            | -2               | -2                     | 129            | 0                  | 2                    | 10                  | 141                      | -162                        | -21                      |
| 2012-2013 | 0            | 0                | 0                      | 109            | 1                  | 1                    | 12                  | 123                      | -166                        | -43                      |
| 2013-2014 | 0            | 0                | 0                      | 124            | 1                  | 9                    | 18                  | 152                      | -168                        | -16                      |
| 2014-2015 | 0            | -3               | -3                     | 138            | 4                  | 4                    | 15                  | 161                      | -189                        | -28                      |
| Average   | 0            | -1               | -1                     | 124            | 1                  | 7                    | 15                  | 147                      | -175                        | -27                      |